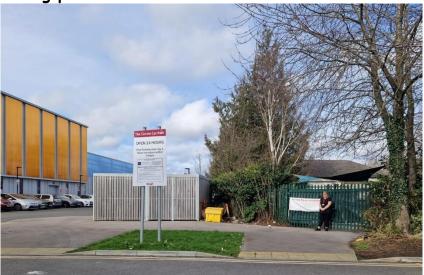

itiative for Active Movements and sustainable travel, on Monday the 26<sup>th</sup> February Mrs Carroll would like to invite you and your child to complete a 'Listening & Looking Walk'.

Mrs Carroll will be in the Centre car park, at the back of the nursery at 8.30 am, 9.30 am and 12.30 pm for 15 minutes where she will provide a chart and a marker for the walk. Parents can complete the walk with their child and make their way towards the nursery entrance as usual. Please drop off the completed chart at the office, ensure you write your child's name on it.

We would love to see more parents parking in the Centre carpark, to help to ease the congestion at the front of the nursery and to encourage those extra steps!

When: 26th February

Time: 8.30 am, 9.30 am and 12.30 pm

Starting point:











## The TLC Nursery Federation Headteacher: Mrs Aisha Lateef

#### **End Point:**



Please do take photos on the walk, you can email them to admin@sloughnursery.slough.sch.uk for our display.

Yours sincerely,

Mrs Lateef Headteacher







# The TLC Nursery Federation Headteacher: Mrs Aisha Lateef

Sharing, Caring and Learning Together